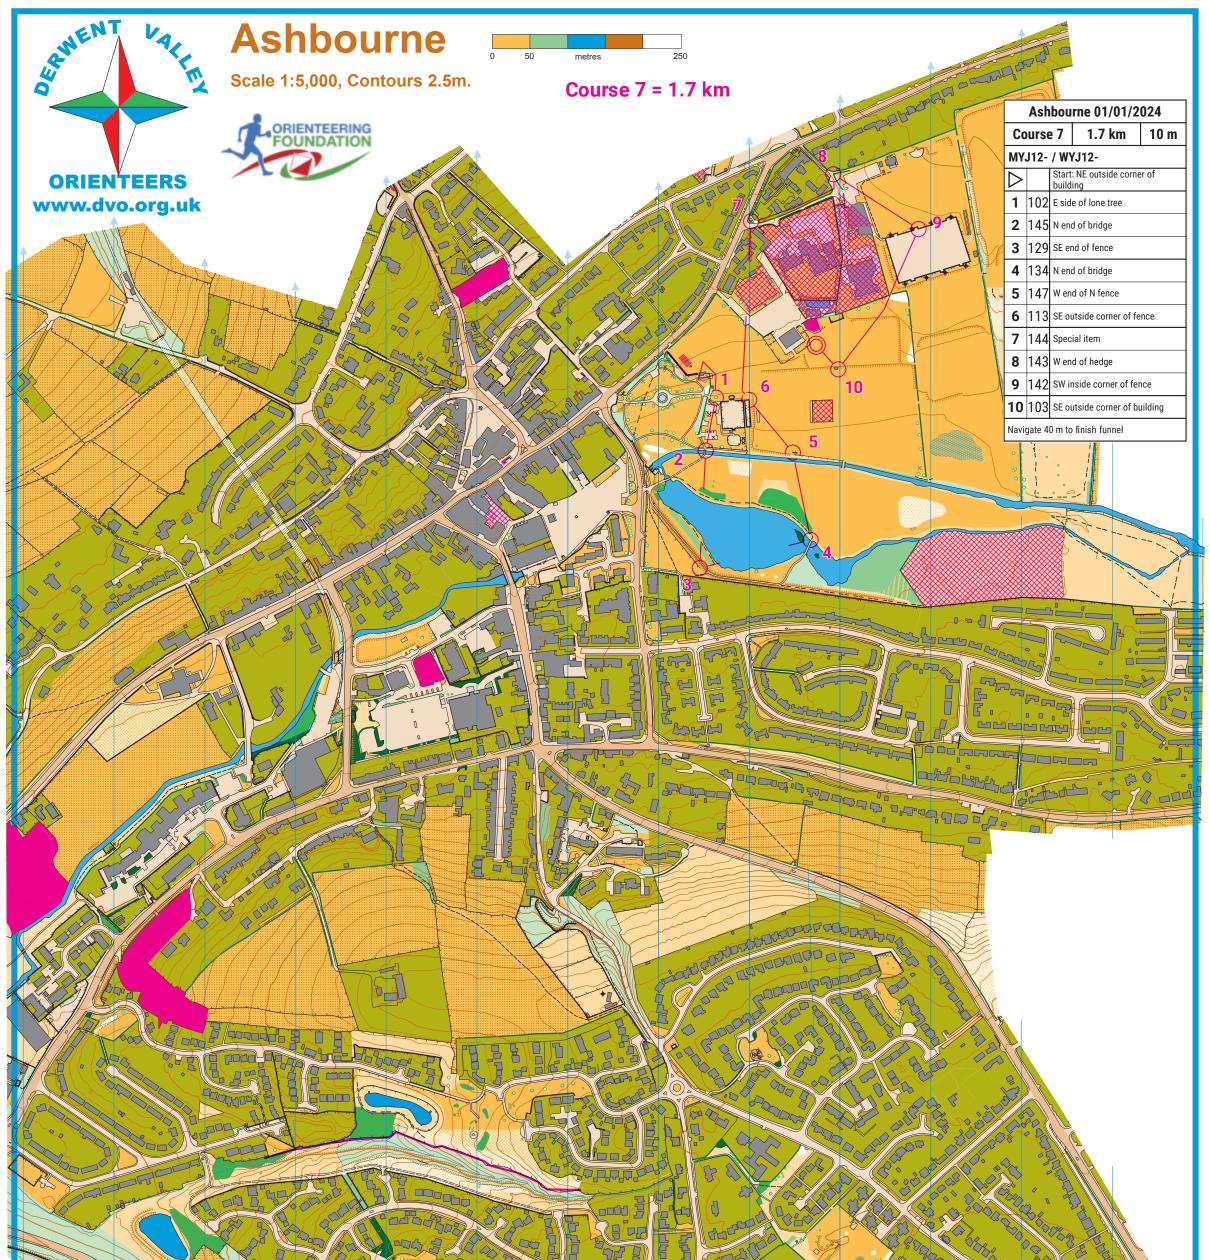

Pool

TUCU

YOU MAY NOT ENTER OR CROSS:

Private Land or Gardens

High Walls

Hedges

High Fences

**Rivers/Lakes** 

High Crags

Uncrossable boundary

Cultivated Fields (except for paths shown) Out of bounds

Building work

© Crown Copyright 2023 OS 100015287 © Environment Agency copyright 2023 All rights reserved.

Grid Reference at Market Place SK 180467 Survey 2015 by Derek Gale and Mike Godfree, cartography by Derek Gale Converted to ISSPRom 2019-2 and updated 2023 Mike Godfree Copyright © Derwent Valley Orienteers 2023. Printed by Hassall & Lucking, Long Eaton.

Possession of this map gives no right of access for any purpose.

Event registration number - 83272